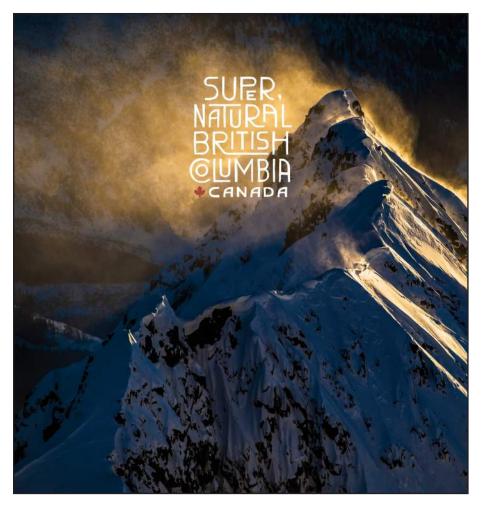

Location: Squamish Vancouver, Coast and Mountains

Location: Great Bear Rainforest

Location: Mount Tantalus Vancouver, Coast and Mountains

Location: Blue Mountain Vineyard Thompson Okanagan

Location: Todagin Creek near Iskut Northern BC