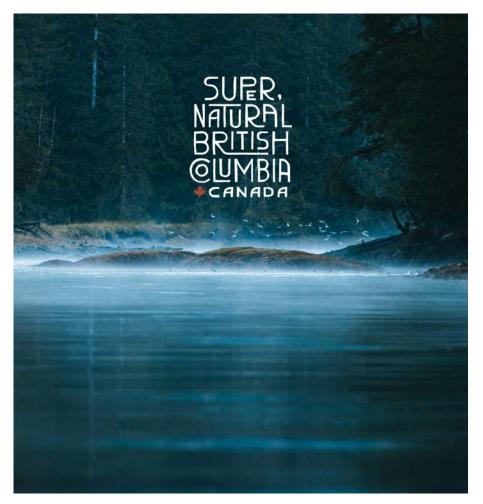

### **PULL UP BANNERS**

CANADA

Location: Great Bear Rainforest

Location: Lake O'Hara Kootenay Rockies

Location: Tofino Vancouver Island