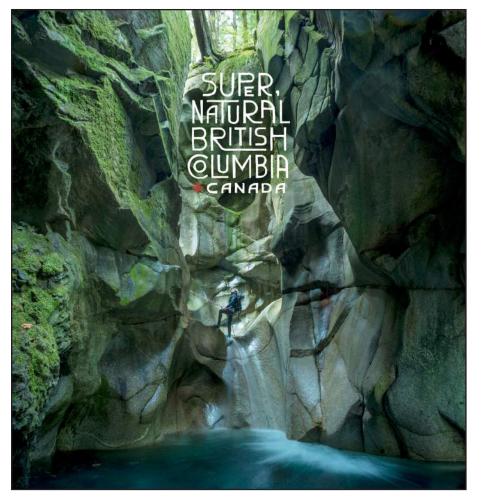

Location: Squamish Vancouver, Coast and Mountains

Location: Great Bear Rainforest

Location: Mount Tantalus Vancouver, Coast and Mountains

Location: Blue Mountain Vineyard Thompson Okanagan

Location: Todagin Creek near Iskut Northern BC