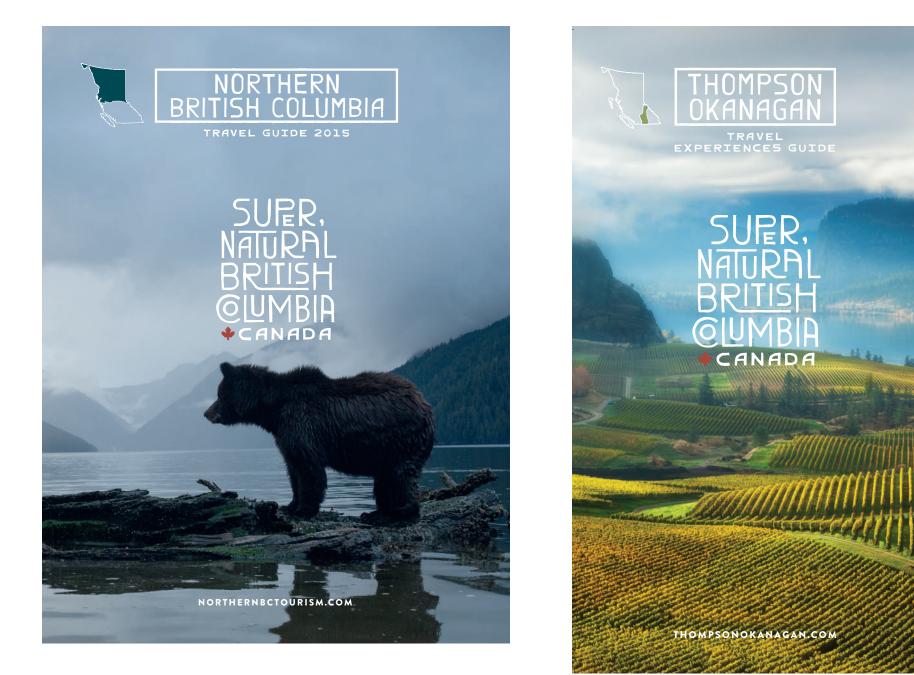

ancouver, Coast and Mountains

### **PULL UP BANNERS**

CANADA

Location: Great Bear Rainforest



Location: Lake O'Hara Kootenay Rockies



Location: Tofino Vancouver Island

### **PULL UP BANNERS**





Location: Great Bear Rainforest



Location: Kamloops Thompson Okanagan

Location: Naikoon Provincial Park, Haida Gwaii Northern BC



Location: Great Bear Rainforest



Location: Stikine River Northern BC



Location: Squamish Vancouver, Coast and Mountains



Location: Great Bear Rainforest



Location: Mount Tantalus Vancouver, Coast and Mountains



Location: Blue Mountain Vineyard Thompson Okanagan



Location: Todagin Creek near Iskut Northern BC

#### **TRAVEL TRADE FLAT SHEETS**



### 2015 Spring / Summer Campaign





### Regional Travel Guides

#### **REGIONAL TRAVEL GUIDES**



#### **REGIONAL TRAVEL GUIDES**





### **REGIONAL TRAVEL GUIDES**



### Gold Rush Trail New Brand Design



### OUR BRAND STORY: "HISTORY SHAPED BY NATURE"

Our overarching brand story is best summed up as "history shaped by nature". This speaks to the profound influence that nature has had on the people of the Gold Rush Trail, their history and their culture.

# SNBC Logo Web Tile

### Super, Natural British Columbia Logo Web Tile

This is an easy ways for businesses, communities and sector groups to incorporate the *Super*, *Natural British Columbia* logo on your websites. Visit DestinationBC.ca under Resources to find information on British Columbia's tourism brand and access the web tile.

#### **SNBC LOGO WEB TILE**



Visit DestinationBC.ca to learn more about the new tourism br